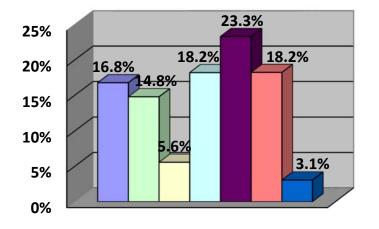

# Revenue

Components and sources of revenue:

Cloud County Community College receives revenue from five major sources. They are: The State of Kansas; Federal Government; students, in the form of tuition and fees; local taxpayers, by way of property taxes; and through business style auxiliary enterprises. These sources are relatively stable year after year as a percentage of the total.

|                                          | 2019         | % Total 2019 |
|------------------------------------------|--------------|--------------|
| Student tuition and fees                 | \$3,143,944  | 16.78%       |
| Federal grants and contracts             | \$2,772,324  | 14.80%       |
| State and local grants and contracts     | \$1,045,392  | 5.58%        |
| Auxiliary enterprises and activity funds | \$3,411,853  | 18.21%       |
| State appropriations                     | \$4,368,332  | 23.32%       |
| Property taxes                           | \$3,417,477  | 18.24%       |
| Other revenue                            | \$576,516    | 3.08%        |
| Total revenue                            | \$18,735,839 | 100.00%      |

# 2019 Total Revenue Sources by Percentage