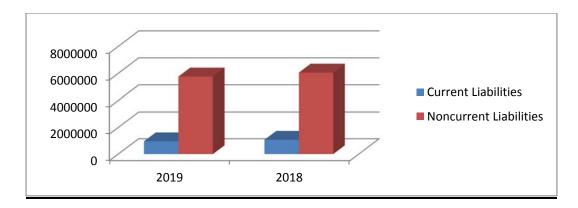

# Comparison of Liabilities – Fiscal Year 2019 to 2018

The liabilities are categorized between current and noncurrent. For example, the College's current liabilities consist primarily of accounts payable, accrued liabilities, and deferred revenue. Current liabilities decreased by \$114,759 in 2019. The noncurrent liabilities portion is due to the OPEB Obligations and Capital Lease Payable. The 2010 revenue bond that served the purpose of providing funding to build the Thunder Heights Residence life facility was converted to Certifications of Participation in June 2017. This refunding was undertaken to take advantage of the historically low interest rates on public financing instruments. The length of the obligation and other terms did not change however, the interest rates which were previously between 2.5% and 5.125% were lowered to 2.45%. The Capital Lease Payable also includes the lease/purchase agreement for the purchase and installation of equipment for the complete replacement of the existing HVAC system with a Geo-Thermal HVAC system and the purchase of a 2012 MCI J4500 passenger bus and a 2015 K40 Krystal Coach 36 passenger bus. The total current liabilities of the College decreased \$114,759 or 10.6% for 2019 when compared to 2018. The current ratio of current assets to current liabilities still remains high at 10.2 to 1.

The breakdown of current and noncurrent liabilities is as follows:

|                        | 2019      | % Total 2019 | 2018      | % Total 2018 |
|------------------------|-----------|--------------|-----------|--------------|
| Current Liabilities    | 965,990   | 14.35%       | 1,080,749 | 15.13%       |
| Noncurrent Liabilities | 5,766,620 | 85.65%       | 6,060,993 | 84.87%       |
| Total Liabilities      | 6,732,610 | 100.00%      | 7,141,742 | 100.00%      |