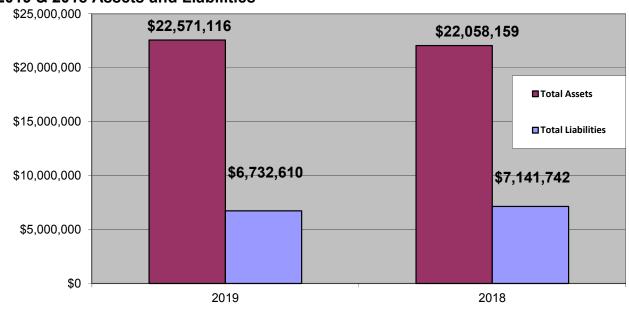

Of the \$22,571,116 in total assets, approximately 44% are in current assets. Noncurrent assets represent 56% of total assets. Total assets increased by \$512,956 in 2019.

The breakdown of current and noncurrent liabilities is as follows:

|                        | 2019      | % Total 2019 | 2018      | % Total 2018 |
|------------------------|-----------|--------------|-----------|--------------|
| Current Liabilities    | 965,990   | 14.35%       | 1,080,749 | 15.13%       |
| Noncurrent Liabilities | 5,766,620 | 85.65%       | 6,060,993 | 84.87%       |
| Total Liabilities      | 6,732,610 | 100.00%      | 7,141,742 | 100.00%      |

# **Comparison of Assets to Liabilities**

In 2019 total assets increased by \$512,956 while total liabilities decreased by \$409,132. This represents a 2.32% increase in total assets compared to a 5.73% decrease in total liabilities.