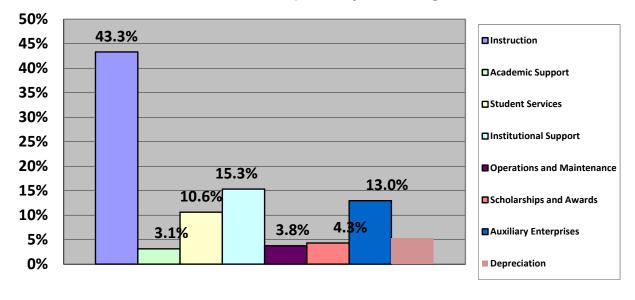

# **Expenditures**

The College incurs nine types of expenses including Instruction, Academic Support, Student Services, Institutional Support, Operations and Maintenance, Scholarships and Awards, Auxiliary Enterprises, Depreciation, and Debt Services. These expenses are relatively stable year over year as a percentage of the total. The following chart shows expenses by function for 2019 and expenses by percentage:

|                            | 2019        | % Total 2019 |
|----------------------------|-------------|--------------|
| Instruction                | \$7,758,511 | 43.32%       |
| Academic Support           | \$559,800   | 3.13%        |
| Student Services           | \$1,897,396 | 10.59%       |
| Institutional Services     | \$2,744,678 | 15.32%       |
| Operations and Maintenance | \$673,895   | 3.76%        |
| Scholarships and Grants    | \$770,958   | 4.30%        |
| Auxiliary Enterprises      | \$2,321,192 | 12.96%       |
| Depreciation               | \$951,484   | 5.31%        |
| Debt Service               | 233,464     | 1.30%        |
| Total                      | 17,911,378  | 100.00%      |

# 2019 Total Expense by Percentage