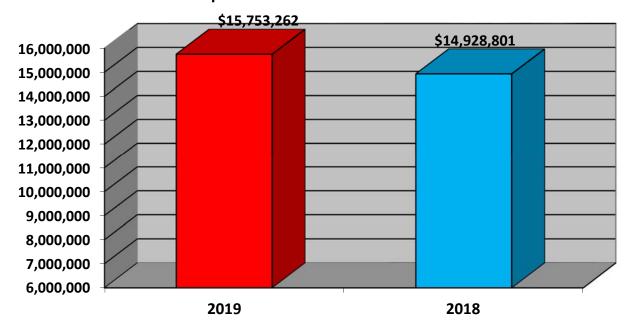

# **Highlights to the Financial Statements:**

Cloud County Community College completed a solid performance for fiscal year ended June 30, 2019. At year end, the College's total assets exceeded its liabilities by \$15,753,262 as compared to \$14,928,801 in 2018. Of this amount, \$7,881,067 is classified as unrestricted net position as compared to \$7,001,467 in 2018. The unrestricted net position may be used to meet the College's ongoing obligations and increased by \$879,600 in fiscal year 2019. The increase in the unrestricted net position is from a combination of an increase in Cash and Cash Equivalents and also a decrease in Noncurrent Liabilities such as Capital Lease Payable. The College did have a decrease (3.69%) in credit hour enrollment in 2019 but had increases in state and county appropriations. The State of Kansas Operating Grant funding increased in 2019 by \$117,231. County appropriations increased because of an increased assessed valuation;

# Comparison of Assets - Fiscal Year 2019 to 2018

Net Position is presented in three major categories. The first is invested in capital assets, net of related debt, which represents the College's equity in its property, plant, and equipment. The second is restricted and the third is unrestricted. Net position increased during the current fiscal year from \$14,928,801 to \$15,753,262 for a total increase of \$824,461.