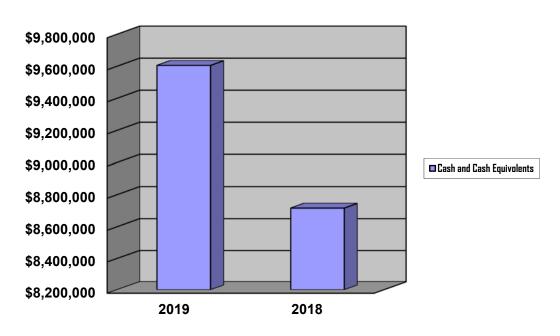

Summary Statement of Cash Flows Information

|                                 | 2019              | 2018              |
|---------------------------------|-------------------|-------------------|
| Net Cash Provided (used) by:    |                   |                   |
| Operating Activities            | \$<br>(8,531,623) | \$<br>(8,801,518) |
| Noncapital financing activities | \$<br>9,954,670   | \$<br>9,888,764   |
| Capital financing activities    | \$<br>(741,680)   | \$<br>(663,389)   |
| Investing activities            | \$<br>207,241     | \$<br>117,074     |
| Net Change in Cash              | \$<br>888,609     | \$<br>540,931     |
| Cash Beginnning of Year         | \$<br>8,716,962   | \$<br>8,176,031   |
| Cash End of Year                | \$<br>9,605,572   | \$<br>8,716,962   |

# Cash Flows 2019 and 2018