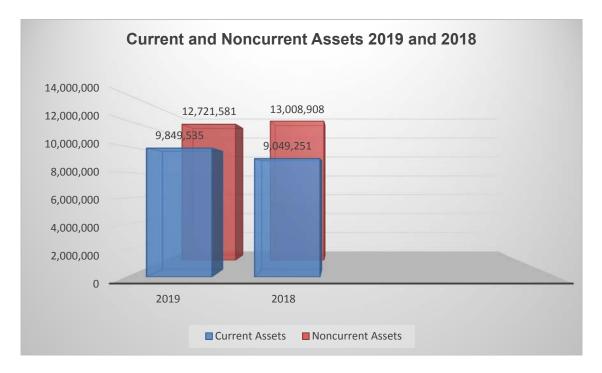

# **Net Position for 2019 Compared to 2018**

The College's current assets consist primarily of cash, accounts receivables and inventories; while noncurrent assets consist mainly of capital assets. The College's current assets in 2019 were \$9,849,535 compared to \$9,049,251. This reflects an

increase in current assets from 2018 to 2019 of \$800,284 of which \$713,893 was due to the increase of cash as noted in the cash flows statement. Noncurrent assets decreasd from \$13,008,908 to \$12,721,581 due to depreciation expense of \$941,484 Total breakdown of assets between current and noncurrent classifications follows:

Of the \$22,571,116 in total assets, approximately 44% are in current assets. Noncurrent assets represent 56% of total assets. Total assets increased by \$512,956 in 2019.